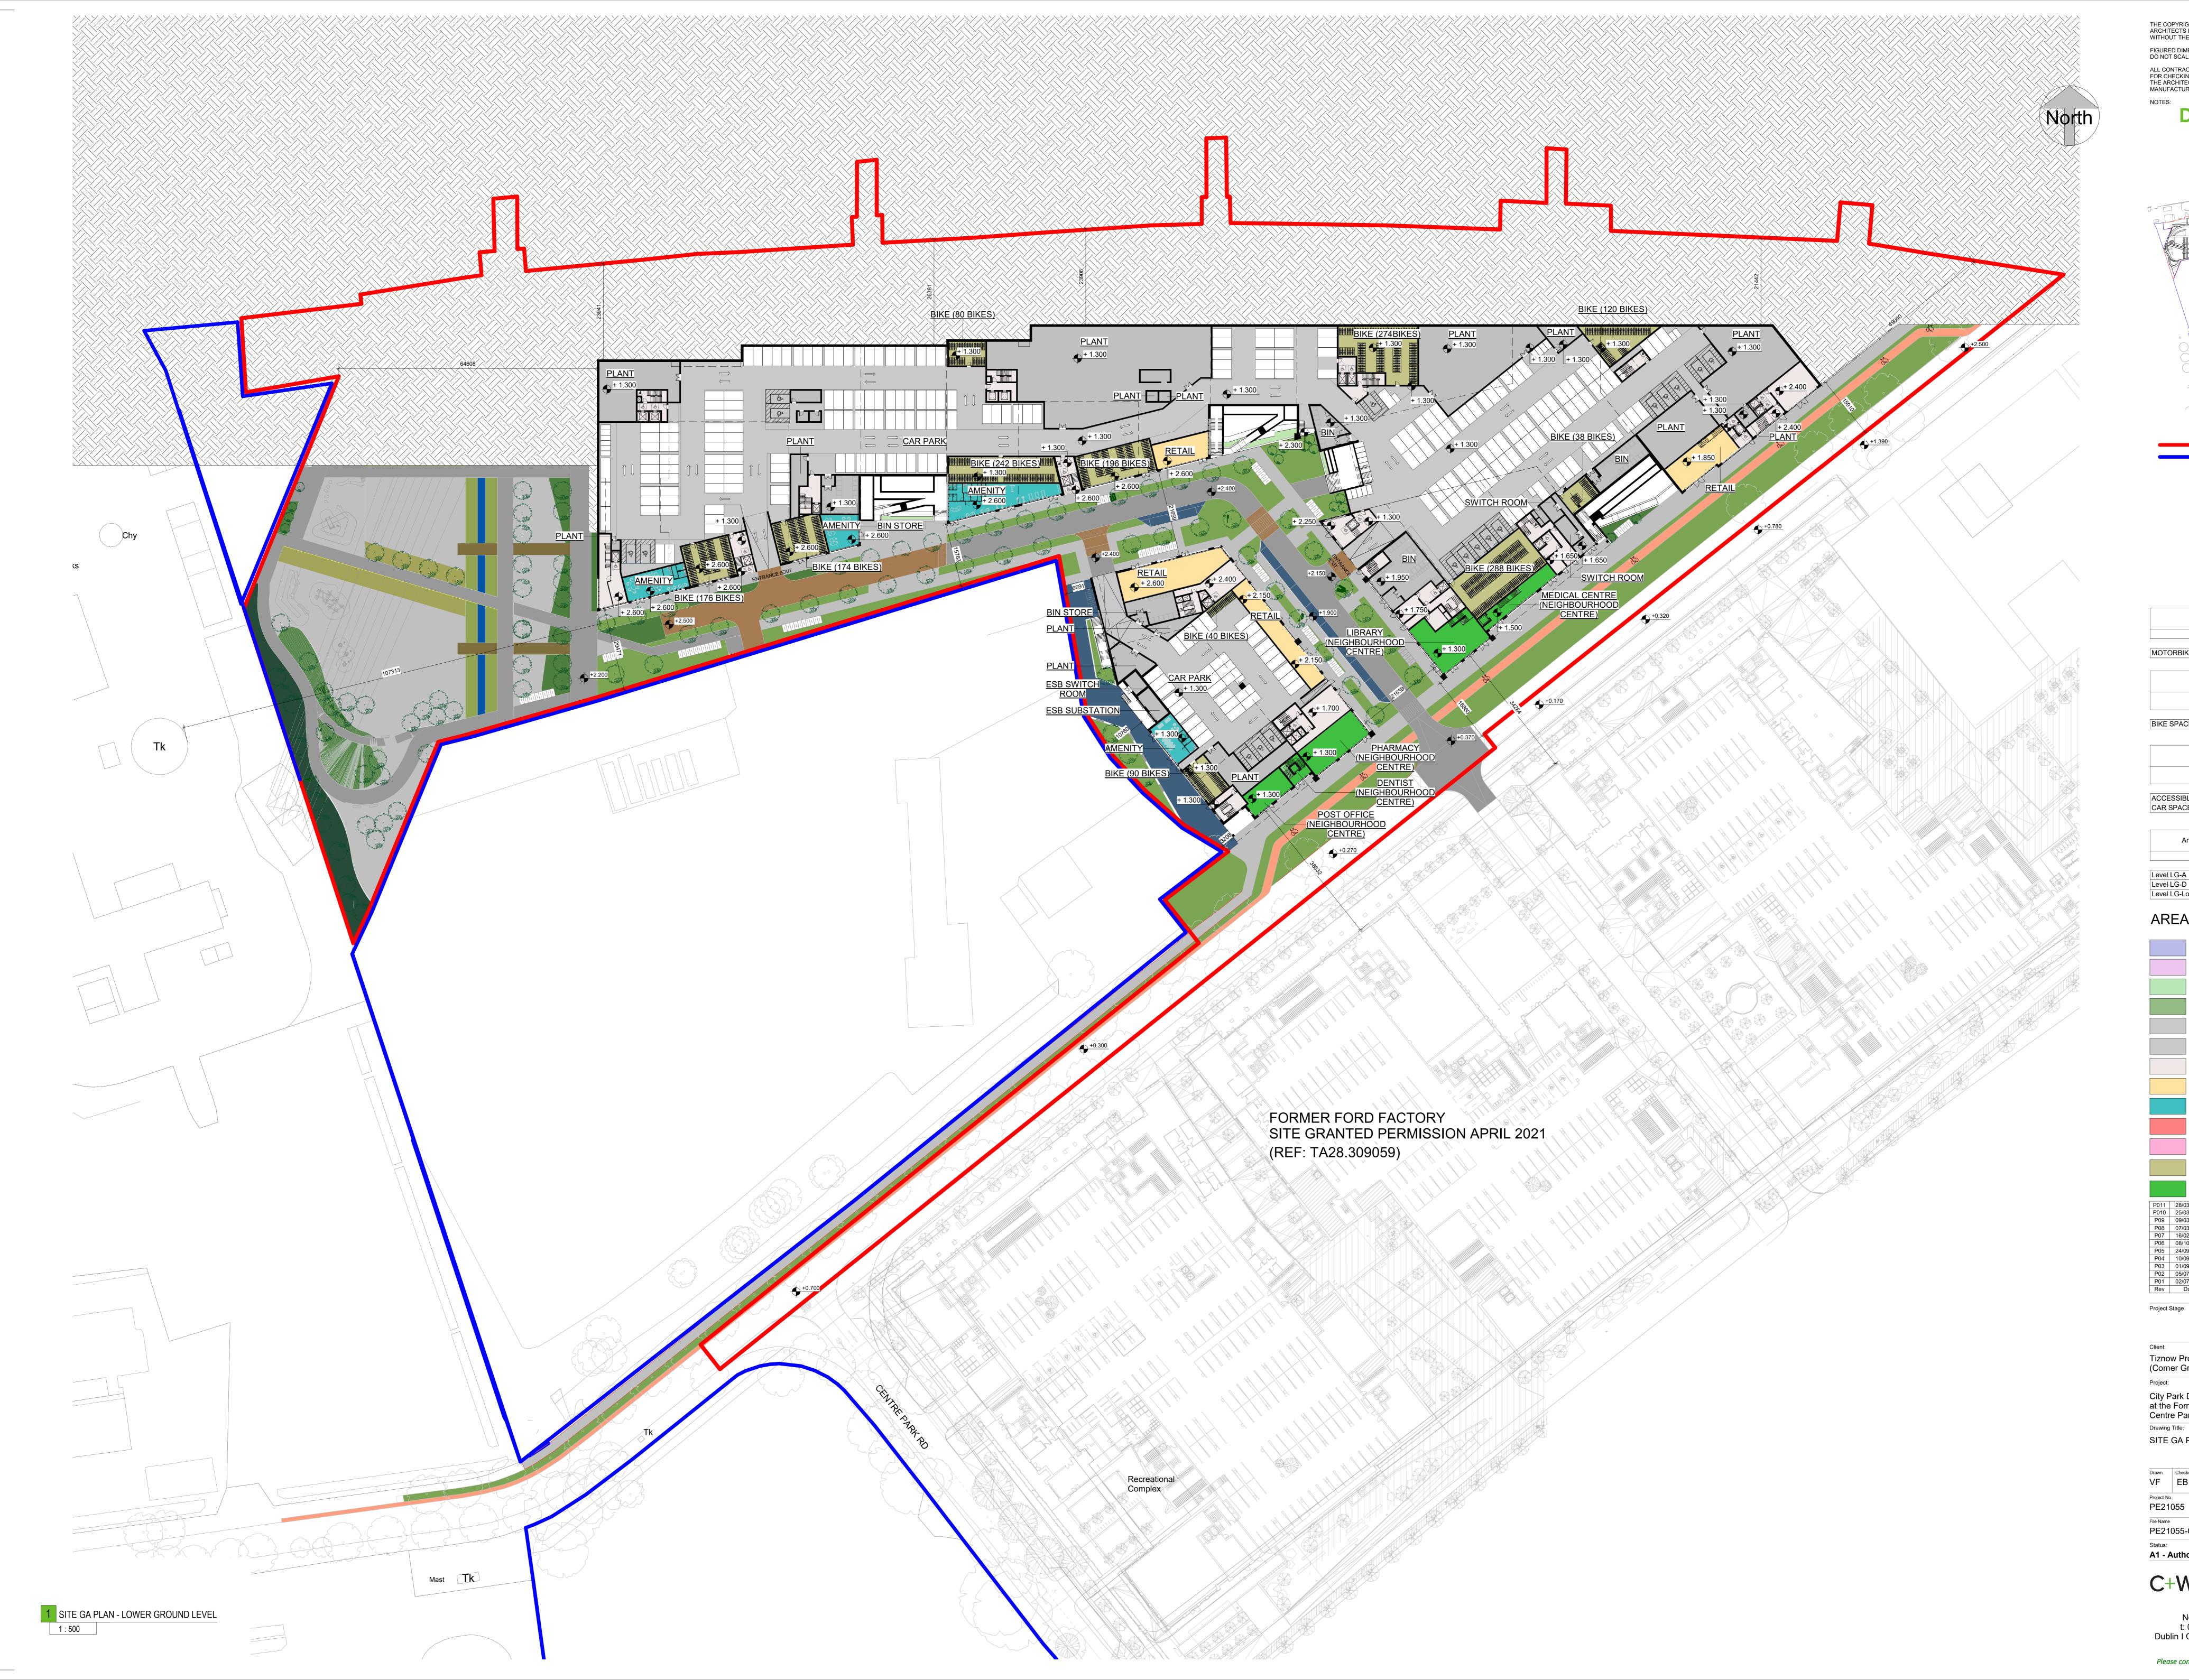

## NOTES: **DESIGN INTENT** DRAWING

| мотс              | RBIK  | E SCH        | EDULE               |       |       |
|-------------------|-------|--------------|---------------------|-------|-------|
|                   |       |              | ΤΟΤΑ                | L     |       |
|                   |       |              |                     |       |       |
| MOTORBIKE SPACES  | 28    |              |                     |       |       |
| Γ                 |       |              |                     |       |       |
| BI                | KE SC | CHEDU        | JLE                 |       |       |
|                   |       | CURE<br>ACES | ON STF<br>SPAC      |       | TOTAL |
|                   | 1     | _            | 1                   |       |       |
| BIKE SPACES       | 1718  | 8            | 412                 |       | 2130  |
|                   |       |              |                     |       |       |
| PAR               | KING  | SCHE         | DULE                |       |       |
|                   | -     |              | ON STREET<br>SPACES |       | TOTAL |
| <b></b>           |       |              |                     |       |       |
| ACCESSIBLE SPACES |       |              | 0                   |       | 18    |
| CAR SPACES        | 250   |              | 10                  | 2     | 260   |
|                   |       |              |                     |       |       |
| Area Schedule     | (Gros | ss Buil      | ding)-LEV           | EL LO | 3     |
| Level             |       | N            | lame                |       | Area  |

| Levei                | Indifie | Alea                 |
|----------------------|---------|----------------------|
|                      |         |                      |
| Level LG-A           | A-LG    | 1460 m <sup>2</sup>  |
| Level LG-D           | BDF-LG  | 10401 m <sup>2</sup> |
| Level LG-Lower Floor | C-LG    | 1831 m <sup>2</sup>  |
|                      |         | l                    |

## AREA TYPES

|      |      | 1      | BED                 |      |
|------|------|--------|---------------------|------|
|      |      | 2      | BED                 |      |
|      |      | 3      | BED                 |      |
|      |      | 3      | BED - DUPLEX        |      |
|      |      | C      | AR PARK             |      |
|      |      | SI     | ERVICES             |      |
|      |      | C      | RCULATION           |      |
|      |      | R      | ETAIL               |      |
|      |      | C      | OMMUNAL AMENITY     |      |
|      |      | B      | AR/ CAFE            |      |
|      |      | C      | RECHE               |      |
|      |      | BI     | KE                  |      |
|      |      | N      | EIGHBOURHOOD CEN    | ITRE |
|      |      |        |                     |      |
| P011 |      | 3/2022 | ISSUED FOR PLANNING | EB   |
| P010 |      | 3/2022 | ISSUED FOR PLANNING | EB   |
| P09  |      | 3/2022 |                     | EB   |
| P08  |      | 3/2022 | ISSUED FOR REVIEW   | EB   |
| P07  | 10/0 | 2/2022 | ISSUED FOR PLANNING | EB   |

## PLANNING

Client: Tiznow Property Company Limited (Comer Group Ireland)

Project:

City Park Development at the Former Tedcastles Site, Centre Park Road, Cork

Drawing Title: SITE GA PLAN-LOWER GROUND LEVEL